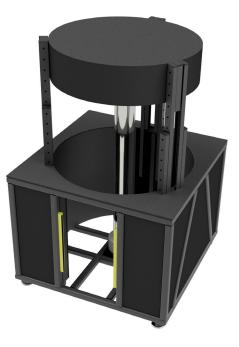

## THE STAGE LIFT SL01 SPEC SHEET

## Technical parameters:

- 1. Max. Lifting load: 800 kg.
- 2. Max. Speed: 0.3 m / s.
- 3. Lifting platform: Circular, diameter 2,2 m.
- 4. Platform cage: 2.45x2,45 m.
- 5. Height of stage: 1.95 2.05 m (adjustable feet)
- 6. Min. platform position: 0.8 m from the ground
- 7. Max. platform position: 4,2 m from the ground,2,2m from the stage level
- 8. Guideways: 3 multi-stage, linear, telescopic, at the circumference of lifting platform
- 9. Type of drive: Spiralift
- 10. Locking pins at the stage level, operated manually
- Lifting platform conforms to standards for lifting people
- 12. Safety system shearing edge acting while lowering and lifting the platform
- 13. Control system with SIL3 certificate
- 14.Two emergency stop buttons the first on the lift, the second at a distance
- 15. Possible control by Kinesys software