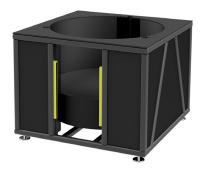

## THE STAGE LIFT SL01 SPEC SHEET

## Technical parameters:

- 1. Max. Lifting load: 800 kg.
- 2. Max. Speed: 0.3 m / s.
- 3. Lifting platform: Circular, diameter 2,2 m.
- 4. Platform cage: 2.45x2,45 m.
- 5. Height of stage: 1.95 2.05 m (adjustable feet)
- 6. Min. platform position: 0.8 m from the ground
- 7. Max. platform position: 4,2 m from the ground,2,2m from the stage level
- 8. Guideways: 3 multi-stage, linear, telescopic, at the circumference of lifting platform
- 9. Type of drive: Spiralift
- 10. Locking pins at the stage level, operated manually
- Lifting platform conforms to standards for lifting people
- 12. Safety system shearing edge acting while lowering and lifting the platform
- 13. Control system with SIL3 certificate
- 14.Two emergency stop buttons the first on the lift, the second at a distance
- 15. Possible control by Kinesys software