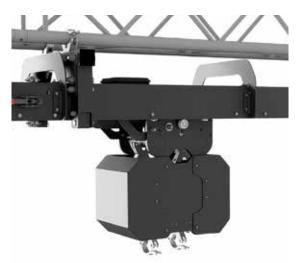

## Specification

- Max. static load on Rotator: 1500 kg.
- Max. dynamic load on Rotator: 600 kg.
- Full speed: 20 RPM.
- Each rotator drives independently.
- Controlled via Kinesys Elevation1+.
- Versatility and flexibility. Rotator can work in upside down position or separately hung on truss.
- Low mass.
- Easy attachment option Rotator has been designed to easily mount on Master Trolley.
- The Instantaneous spin effect with power and control slip ring which means no cables.
- Easy truss mount with heavy-duty rack and pinion drive.
- Millimetre precision.
- Quick, easy and safe assembly and disassembly on events.
- Wireless power and data.