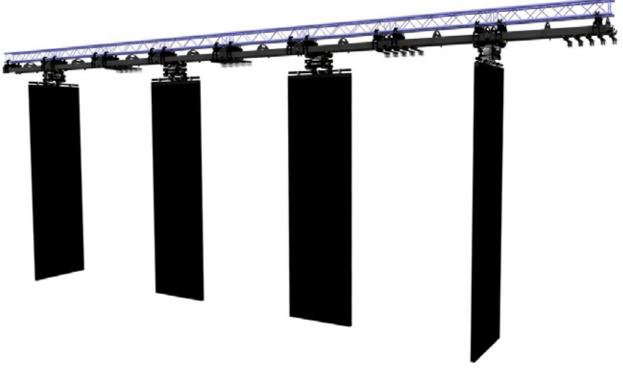

## Specification

- Max. static load on Rotator: 1500 kg.
- Max. dynamic load on Rotator: 600 kg.
- Full speed: 20 RPM.
- Each rotator drives independently.
- Controlled via Kinesys Elevation1+.
- Versatility and flexibility. Rotator can work in upside down position or separately hung on truss.
- Low mass.
- Easy attachment option Rotator has been designed to easily mount on Master Trolley.
- The Instantaneous spin effect with power and control slip ring which means no cables.
- Easy truss mount with heavy-duty rack and pinion drive.
- Millimetre precision.
- Quick, easy and safe assembly and disassembly on events.
- Wireless power and data.