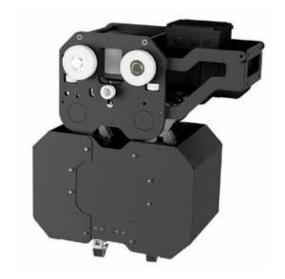

## Specification

- Max. static load on Rotator: 1500 kg.
- Max. dynamic load on Rotator: 600 kg.
- Full speed: 20 RPM.
- Each rotator drives independently.
- Controlled via Kinesys Elevation1+.
- Versatility and flexibility. Rotator can work in upside down position or separately hung on truss.
- Low mass.
- Easy attachment option Rotator has been designed to easily mount on Master Trolley.
- The Instantaneous spin effect with power and control slip ring which means no cables.
- Easy truss mount with heavy-duty rack and pinion drive.
- Millimetre precision.
- Quick, easy and safe assembly and disassembly on events.
- Wireless power and data.